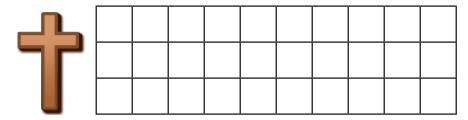

# 4" X 8" bricks - With Graphic

Insert your inscription below: (Print clearly, 1 character per block allowing for spaces)