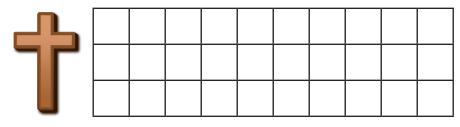

### 8" X 8" bricks - With Graphic

Insert your inscription below: (Print clearly, 1 character per block allowing for spaces)